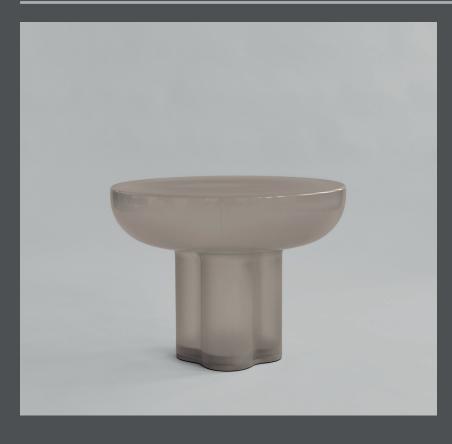

## **CROWN TABLE LOW**

Where timeless elegance meets architectural inspiration in mouth-blown glass. Each table is a single, sculptural piece, featuring a circular tabletop supported by four merged cylindrical legs. Drawing from the raw forms of Brutalist architecture, the design highlights the beauty of columns while embracing minimalist aesthetics. Available in two sizes and two unique colors. Crafted from mouth-blown glass heated to 1500 degrees, the table takes shape in a custom mold before being tempered for strength. The base is precision-cut, and the inner surface spray-painted for its signature color. The glass table is mounted on a sturdy wooden base with internal metal support, ensuring both stability and durability. With its sculptural form and refined craftsmanship, the Crown Table is a striking yet versatile piece, perfect for elevating both residential and commercial spaces. Designed by Kristian Sofus Hansen & Tommy Hyldahl.

Product no: 251001

Type: Table - Indoor

Designer / Year of design:

Kristian Sofus Hansen & Tommy Hyldahl, 2020

Colour: Smoked Desert Material: Mouth blown glass