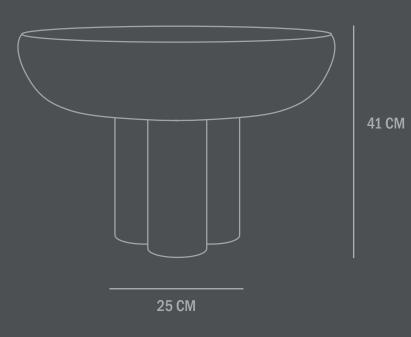

Dimensions: L55 / W55 / H41 CM

Country of origin: CN

Product weight: 8 Kgs

Packaging:

Dimensions: L51 / W63 / H63 CM Total weight incl. product: 11 Kgs

Number of parcels: 1 Material: Brown cardboard